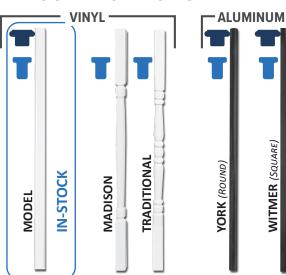

# AFFORDABLE ELEGANCE

Bring affordable style and safety to your porch or deck without sacrificing performance. The reliable 200 Series increases your home's value and adds low-maintenance security and comfort to your outdoor living. The 1000 Series gives your porch or deck a sense of charm and character and brings plenty of added safety.

#### **200 SERIES**



#### **1000 SERIES**



Distributed By:







### **200 SERIES**

#### PRODUCT DETAILS

- Railing Color Options (
- 3 3/16" Wide Top Rail
- Railing Height Options: 36" · 42"
- Railing Length Options: 5' · 6' · 7' · 8' · 10'



## **1000 SERIES**

#### PRODUCT DETAILS

- Railing Color Options -
- 3" Wide Top Rail
- Railing Height Options: 30" · 36" · 42"
- Railing Length Options: 4' · 6' · 8' · 10'



#### **BALUSTER OPTIONS**



#### **POST CAPS**



#### **PORCH POST**



#### **COLOR OPTIONS**

**Vinyl Railing** 

**Vinyl Balusters** 

**Aluminum Balusters** 

| WHITE | CLAY | ALMOND | BLACK | WHITE | CLAY | ALMOND | BLACK | WHITE | KONA | BRONZE | BLACK |
|-------|------|--------|-------|-------|------|--------|-------|-------|------|--------|-------|
| T     |      |        | 4     |       |      |        |       |       | T    | 4      |       |
| T     | T    | T      |       | T     | T    | T      |       | T     | T    | T      | T     |

WITMER (SQUARE)