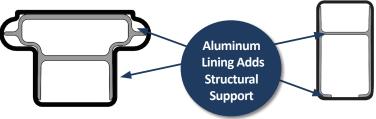

### **200 SERIES**

#### PRODUCT DETAILS

- Railing Color Options (
- 3 3/16" Wide Top Rail
- Railing Height Options: 36" · 42"
- Railing Length Options: 5' · 6' · 7' · 8' · 10'