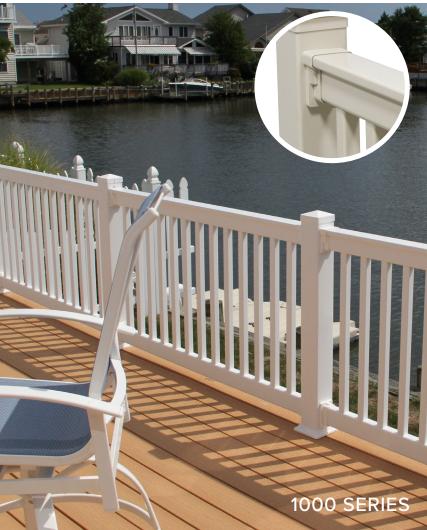

## **1000 SERIES**

#### PRODUCT DETAILS

- Railing Color Options -
- 3" Wide Top Rail
- Railing Height Options: 30" · 36" · 42"
- Railing Length Options: 4' · 6' · 8' · 10'