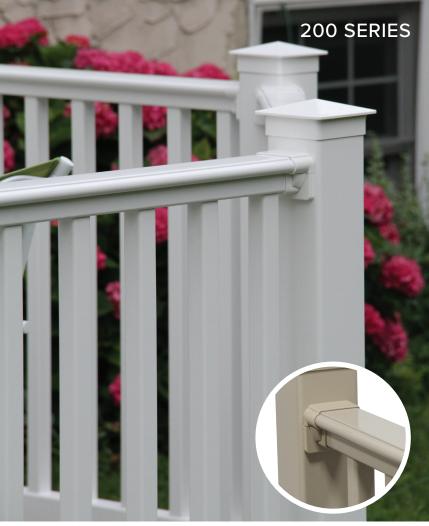

### **200 SERIES**

#### PRODUCT DETAILS

- Railing Color Options (
- 3 3/16" Wide Top Rail
- Railing Height Options: 36" · 42"
- Railing Length Options: 5' · 6' · 7' · 8' · 10'