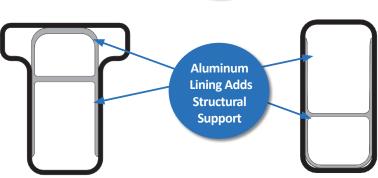

## **1000 SERIES**

#### PRODUCT DETAILS

- Railing Color Options -
- 3" Wide Top Rail
- Railing Height Options: 30" · 36" · 42"
- Railing Length Options: 4' · 6' · 8' · 10'