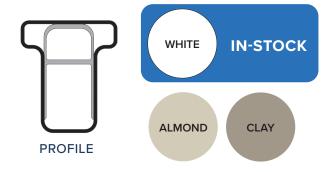

## **1000 SERIES**

#### PRODUCT DETAILS

- Railing Color Options -
- 3" Wide Top Rail
- Railing Height Options: 30" · 36" · 42"
- Railing Length Options: 4' · 6' · 8' · 10'