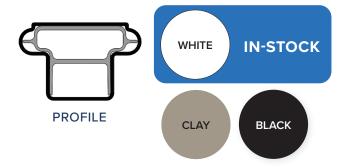

### **200 SERIES**

#### PRODUCT DETAILS

- Railing Color Options (
- 3 3/16" Wide Top Rail
- Railing Height Options: 36" · 42"
- Railing Length Options: 5' · 6' · 7' · 8' · 10'